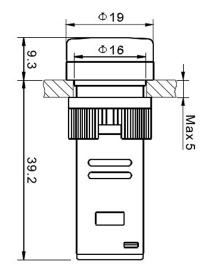

#### **SECTIONS AND DIMENSIONS**

| PRODUCT CODE | DİAMETER (mm) | DESCRIPTION              | COLOUR |
|--------------|---------------|--------------------------|--------|
| 16 - Y       | 16            | Led Signal 220V<br>AC-DC | Green  |